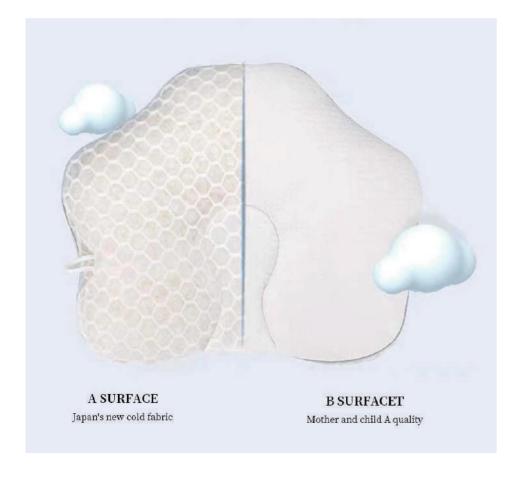

#### A PILLOW FOR INFANTS TO CORRECT THE SHAPE OF THEIR HEADS

Newborn baby pillow shaped pillow to prevent head deviation cloud sheet pillow type correction summer breathable sweat absorption