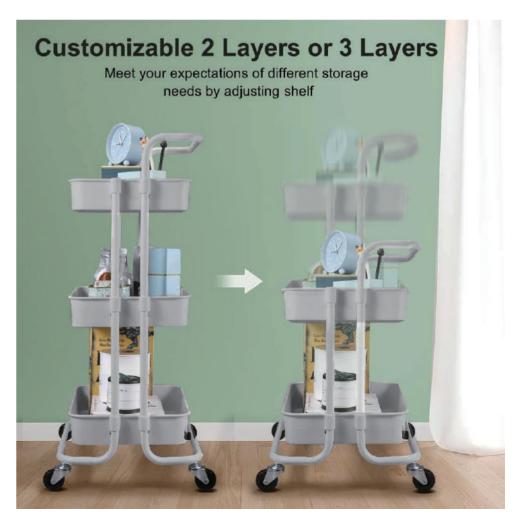

#### MULTI-PURPOSE STORAGE TROLLEY

Storage trolley - 3 layers rolling practical storage rack with mesh basket lock wheel - versatile

- ★ 【 SOLID, STABLE 】
- ★ 【EASY TO MOVE】
- **★** [MULTIFUNCTIONAL STORAGE RACK]
- **★ SPACE-SAVING STORAGE DEVICE**
- ★ 【BREATHABLE KITCHEN STORAGE CAR 】