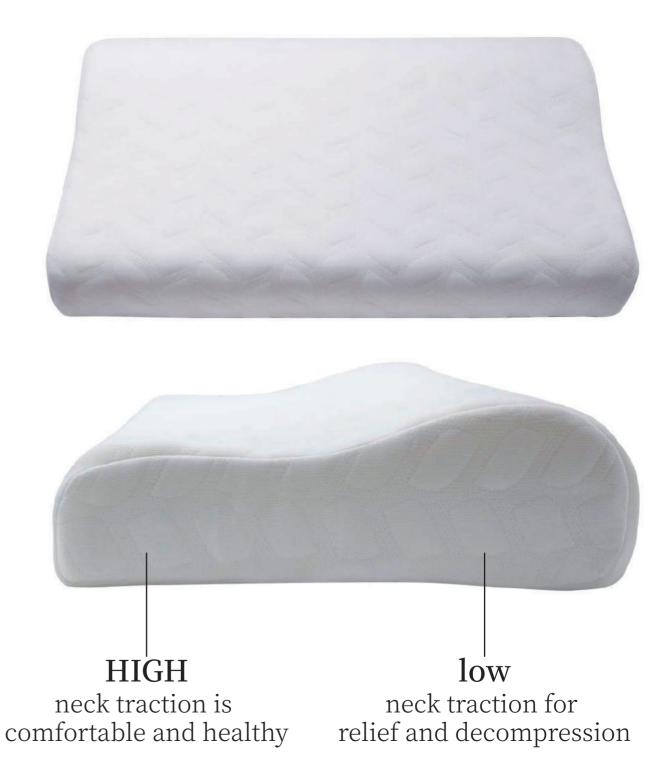

## PLAID WAVY PILLOW

2. Neck pillow adopts high and low end design to provide support and comfortable height choice

3. Maximize comfort, improve posture, help prevent injury and aid recovery