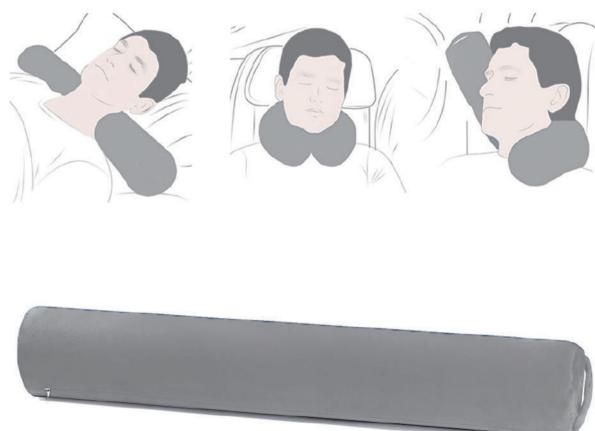

#### CYLINDRICAL BONE ROUND MEMORY PILLOW

Slow rebound cylindrical joint pillow for cervical spine round pillow round candy pillow for cervical neck pillow memory pillow