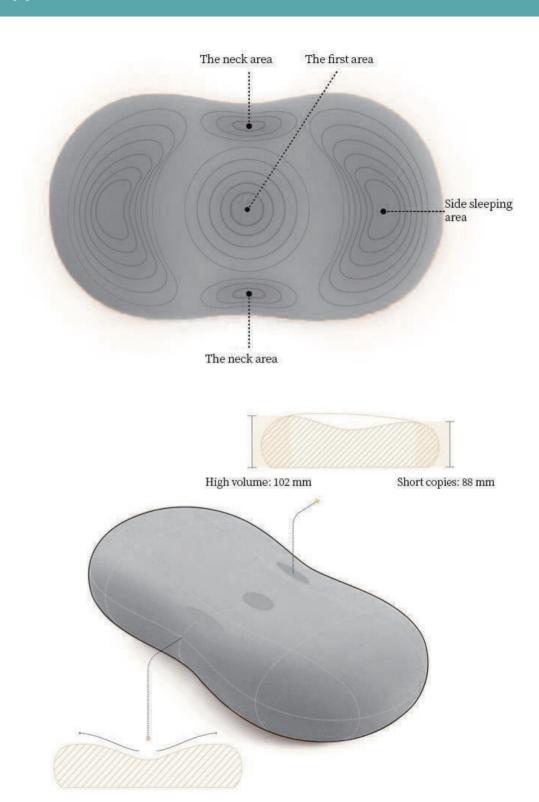

#### REFRESHING GEL NEW UPGRADE

SCIENTIFIC ZONING/MULTI-POINT SUPPORT/FREE TURNING

Cross section height Gram inside 8cm 420g

hardness Hard and soft

Usage scenarios
Before going to bed