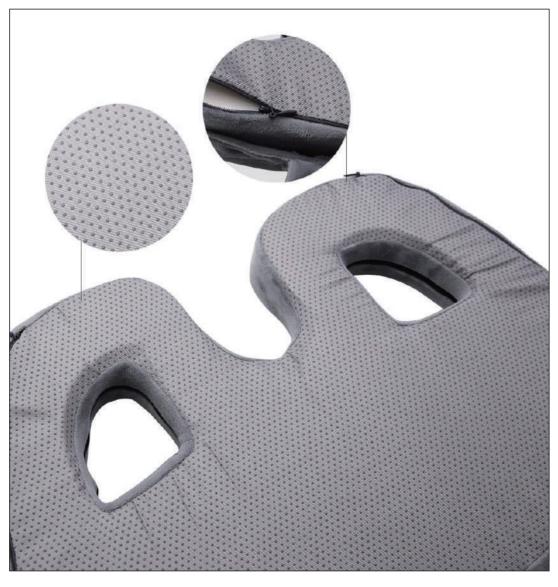

## COLLAPSIBLE SEAT

Office chair seat, Memory foam seat, tailbone, seat, seat for backpain relief, cars, wheelchairs, computers and office desks and chairs

provides support and comfort while reducing pressure on the lower back, lower back, hips and thighs and promoting healthy posture.

The seat cushion also helps relieve sciatica symptoms and its curved design minimizes stress caused by other chair pillows.

The ergonomically designed seat