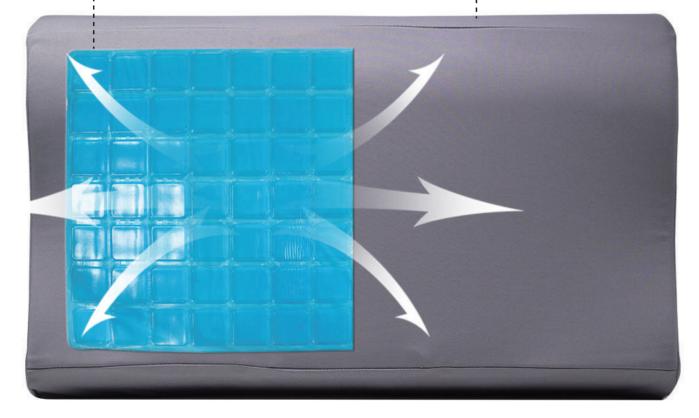

#### REFRESHING GEL NEW UPGRADE

SCIENTIFIC ZONING/MULTI-POINT SUPPORT/FREE TURNING

Cross section height Gram inside 8cm 420g

hardness Hard and soft

Usage scenarios
Before going to bed

Use cool gel to make
your sleep at a comfortable
temperature on every hot summer night

- Refreshing soothing gel layer provides refreshing touch and increased support
- Relaxation and Recovery Stereoscopic design promotes restorative relief and relaxation
- Advanced Memory foam responds and ADAPTS to your unique shape for personalized comfort
- Gel pad and cover design removable function, easy to clean