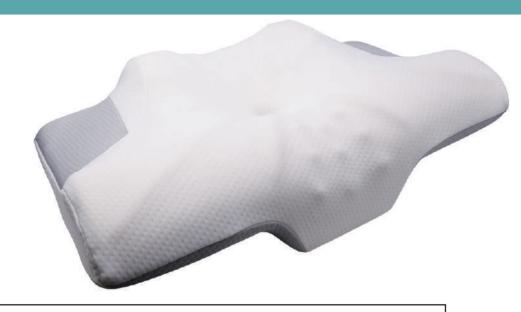

#### GEL MEMORY HIGH AND LOW PILLOW

Premium & durable pillow
Unlike other plush fiber is non-star,
Our memory foam will not go flat after 6
months and can always achieve an awesome
balance between support andsoft

Use cool gel to make
your sleep at a comfortable
temperature on every hot summer night

- Refreshing soothing gel layer provides refreshing touch and increased support
- Relaxation and Recovery Stereoscopic design promotes restorative relief and relaxation
- Advanced Memory foam responds and ADAPTS to your unique shape for personalized comfort
- Gel pad and cover design removable function, easy to clean