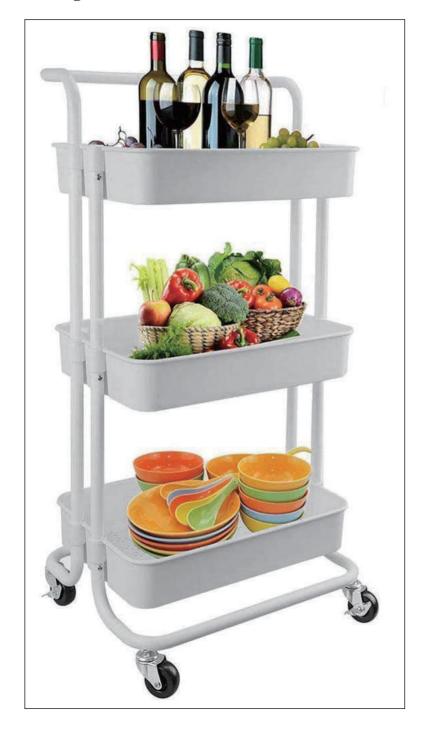

#### MULTI-PURPOSE STORAGE TROLLEY

Storage trolley - 3 layers rolling practical storage rack with mesh basket lock wheel - versatile

- ★ 【 SOLID, STABLE 】
- ★ 【EASY TO MOVE】
- **★** [MULTIFUNCTIONAL STORAGE RACK]
- **★ SPACE-SAVING STORAGE DEVICE**
- ★ 【BREATHABLE KITCHEN STORAGE CAR 】