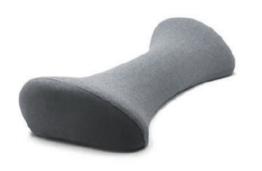

# ERGONOMICALLY DESIGNED WAIST CUSHION

Waist cushion bed sleep waist by human engineering design lumbar 3D waist pillow