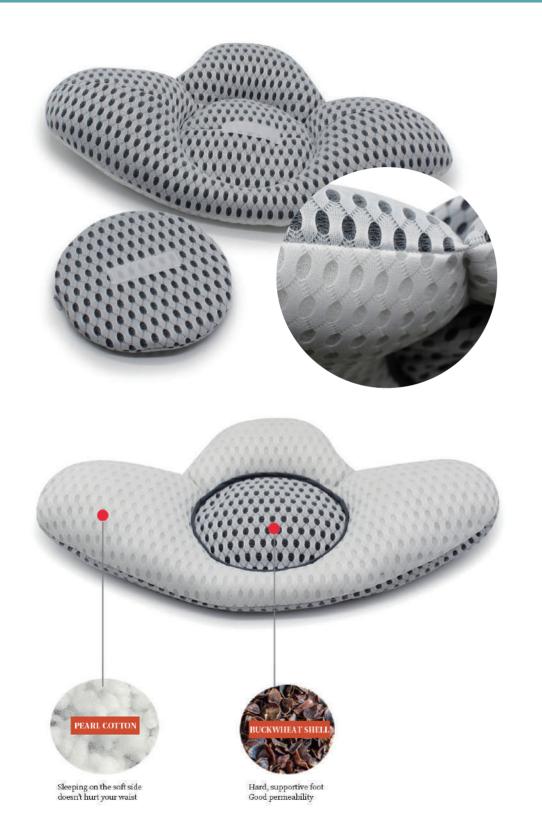

#### HIPPO 3D AIR MESH LUMBAR PILLOW

Idle Hippo 3D Air Mesh Lumbar Pillow for Sleeping, Adjustable Height Lower Back Support Pillow Waist Sciatic Pain Relief Cushion for Bed Rest - Side, Back and Stomach Sleepers, Extra Large Often applicable to some personnel

A pregnant woman 🖈

Office worker \*

The elderly ★

The driver ★