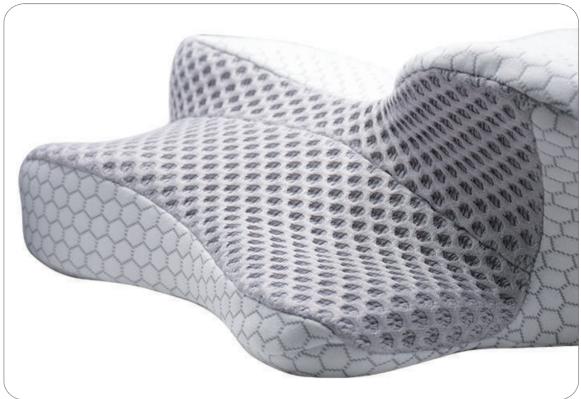

#### ERGONOMICALLY DESIGNED PILLOW

Cervical memory foam pillow, neck and shoulder pain profile pillow, ergonomic orthopaedic sleep neck profile support pillow, suitable for side sleep, back and abdominal sleep

Reduce neck and back pain: Proven silhouette design perfectly supports and aligns your head, neck, shoulders and back.

Ergonomically designed, the side openings provide a resting place for your arms and are kept at an Angle so your shoulders don't bend over in front of you.

Removable breathable pillowcase: Breathable surface circulates air to keep your pillow cool while you sleep

Suitable for all types of people: This neck pillow is perfect for seniors, office workers, teachers and people with sleep disorders.