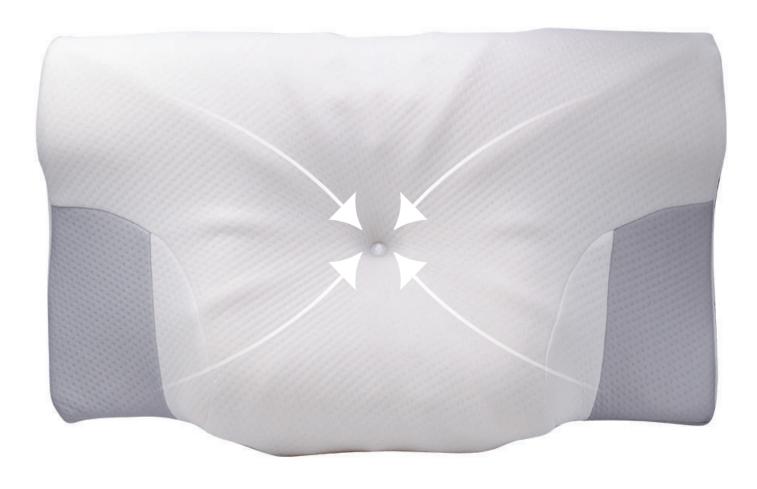

#### GEL MEMORY HIGH AND LOW PILLOW

Premium & durable pillow
Unlike other plush fiber is non-star,
Our memory foam will not go flat after 6
months and can always achieve an awesome
balance between support andsoft

Use cool gel to make
your sleep at a comfortable
temperature on every hot summer night

- Refreshing soothing gel layer provides refreshing touch and increased support
- Relaxation and Recovery Stereoscopic design promotes restorative relief and relaxation
- Advanced Memory foam responds and ADAPTS to your unique shape for personalized comfort
- Gel pad and cover design removable function, easy to clean