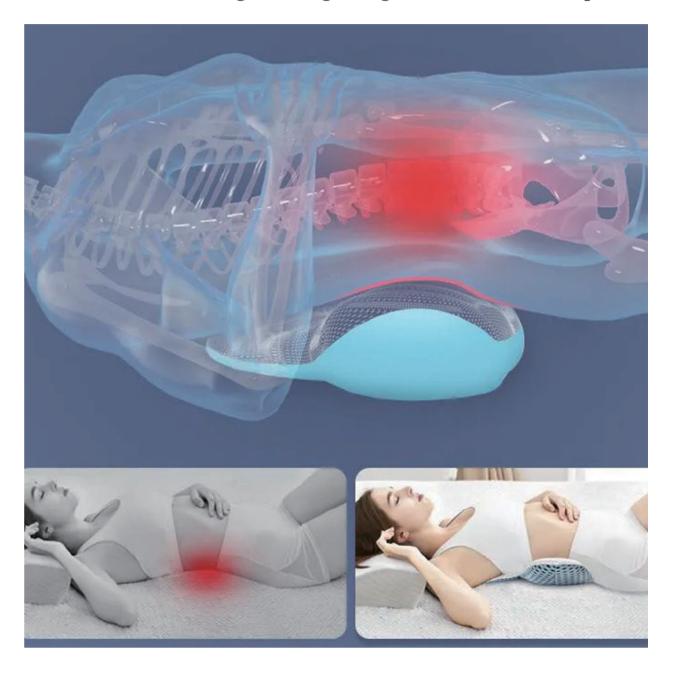

#### ERGONOMICALLY DESIGNED PILLOW

Cervical memory foam pillow, neck and shoulder pain profile pillow, ergonomic orthopaedic sleep neck profile support pillow, suitable for side sleep, back and abdominal sleep

Reduce neck and back pain: Proven silhouette design perfectly supports and aligns your head, neck, shoulders and back.

Ergonomically designed, the side openings provide a resting place for your arms and are kept at an Angle so your shoulders don't bend over in front of you.

Removable breathable pillowcase: Breathable surface circulates air to keep your pillow cool while you sleep

Suitable for all types of people: This neck pillow is perfect for seniors, office workers, teachers and people with sleep disorders.