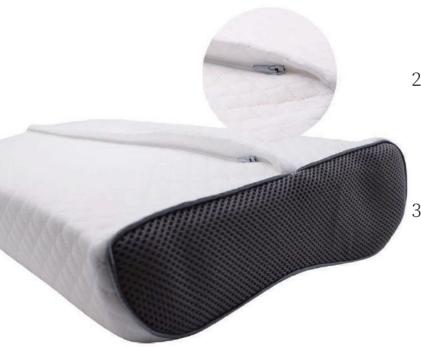

#### GEL MEMORY HIGH AND LOW PILLOW

Premium & durable pillow
Unlike other plush fiber is non-star,
Our memory foam will not go flat after 6
months and can always achieve an awesome
balance between support andsoft

Use cool gel to make
your sleep at a comfortable
temperature on every hot summer night

- Refreshing soothing gel layer provides refreshing touch and increased support
- Relaxation and Recovery Stereoscopic design promotes restorative relief and relaxation
- Advanced Memory foam responds and ADAPTS to your unique shape for personalized comfort
- Gel pad and cover design removable function, easy to clean