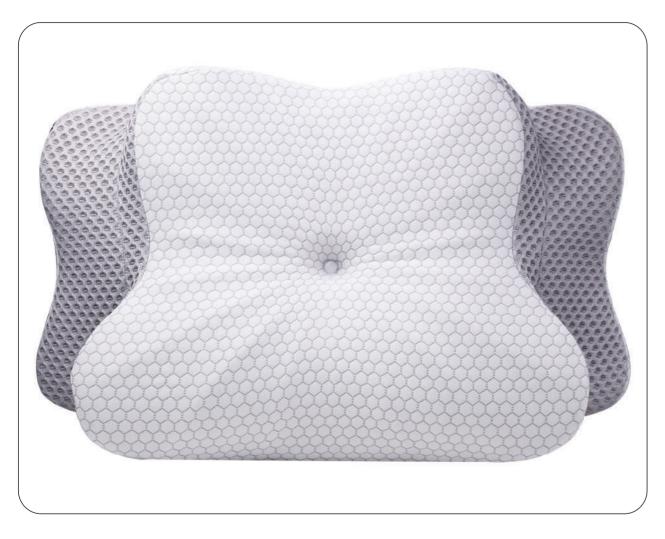

#### **BUTTERFLY CERVICAL PILLOW**

Special butterfly shape, neck profile, center cavity, adjustable height, ergonomic pillow has many thoughtful designs. The butterfly shape provides special armrests for your arms.

The silhouette design keeps your neck at the right height and provides excellent support during sleep. The central cavity appropriately supports the head and promotes alignment of the head with the body and spine. A detachable section at the bottom allows you to adjust the height of the pillow freely.