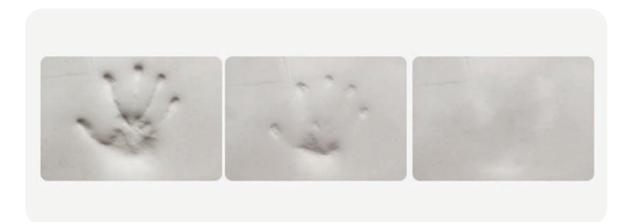

#### REFRESHING GEL NEW UPGRADE

SCIENTIFIC ZONING/MULTI-POINT SUPPORT/FREE TURNING

Cross section height Gram inside 8cm 420g

hardness Hard and soft

Usage scenarios
Before going to bed