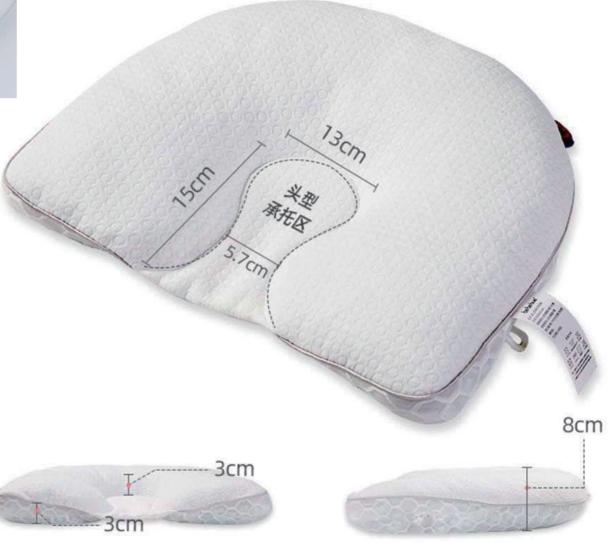

#### A PILLOW FOR INFANTS TO CORRECT THE SHAPE OF THEIR HEADS

Newborn baby pillow shaped pillow to prevent head deviation cloud sheet pillow type correction summer breathable sweat absorption