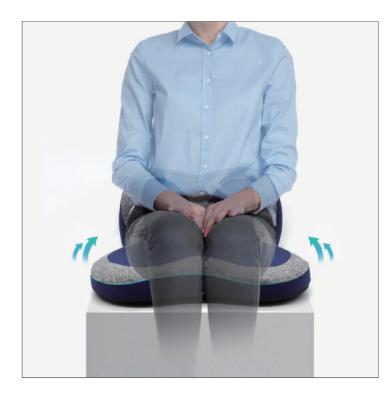

## COLLAPSIBLE SEAT

Office chair seat, Memory foam seat, tailbone, seat, seat for backpain relief, cars, wheelchairs, computers and office desks and chairs

provides support and comfort while reducing pressure on the lower back, lower back, hips and thighs and promoting healthy posture.

The seat cushion also helps relieve sciatica symptoms and its curved design minimizes stress caused by other chair pillows.

The ergonomically designed seat