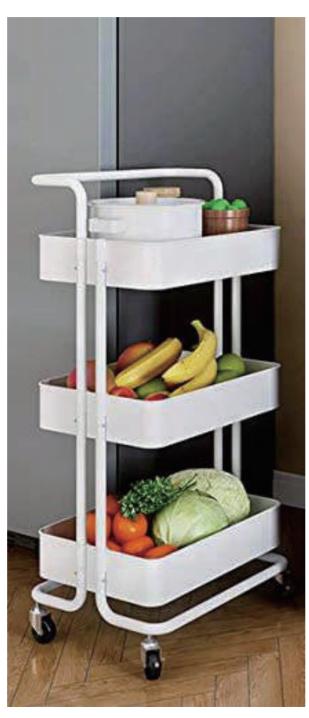

#### MULTI-PURPOSE STORAGE TROLLEY

Storage trolley - 3 layers rolling practical storage rack with mesh basket lock wheel - versatile

- ★ 【 SOLID, STABLE 】
- ★ 【EASY TO MOVE】
- **★** [MULTIFUNCTIONAL STORAGE RACK]
- **★ SPACE-SAVING STORAGE DEVICE**
- ★ 【BREATHABLE KITCHEN STORAGE CAR 】