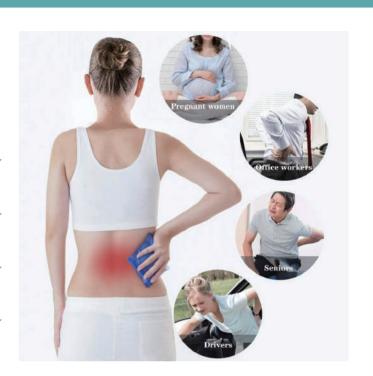

#### HIPPO 3D AIR MESH LUMBAR PILLOW

Idle Hippo 3D Air Mesh Lumbar Pillow for Sleeping, Adjustable Height Lower Back Support Pillow Waist Sciatic Pain Relief Cushion for Bed Rest - Side, Back and Stomach Sleepers, Extra Large Often applicable to some personnel

A pregnant woman 🖈

Office worker \*

The elderly ★

The driver ★