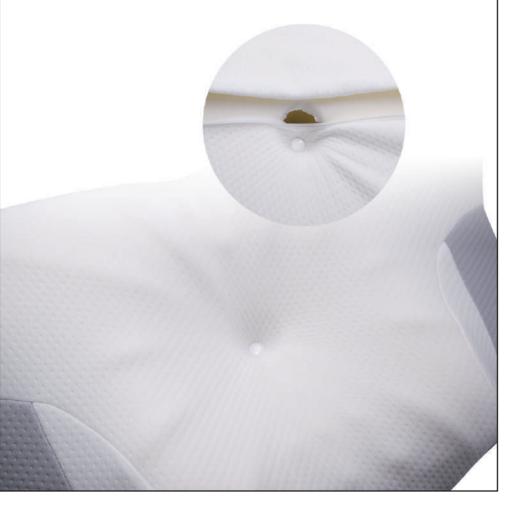

#### GEL MEMORY HIGH AND LOW PILLOW

Premium & durable pillow
Unlike other plush fiber is non-star,
Our memory foam will not go flat after 6
months and can always achieve an awesome
balance between support andsoft

Use cool gel to make
your sleep at a comfortable
temperature on every hot summer night

- Refreshing soothing gel layer provides refreshing touch and increased support
- Relaxation and Recovery Stereoscopic design promotes restorative relief and relaxation
- Advanced Memory foam responds and ADAPTS to your unique shape for personalized comfort
- Gel pad and cover design removable function, easy to clean