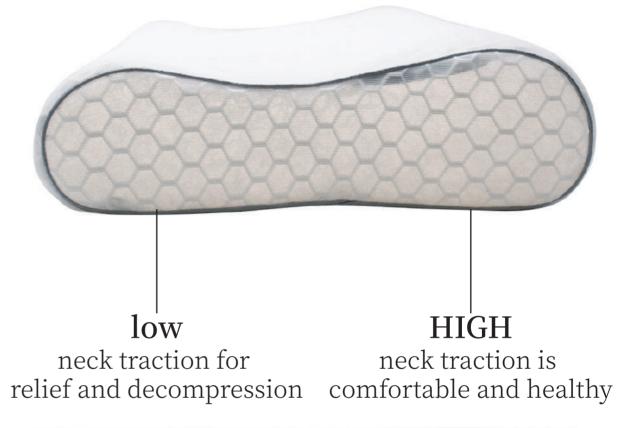

## PLAID WAVY PILLOW

2. Neck pillow adopts high and low end design to provide support and comfortable height choice

3. Maximize comfort, improve posture, help prevent injury and aid recovery