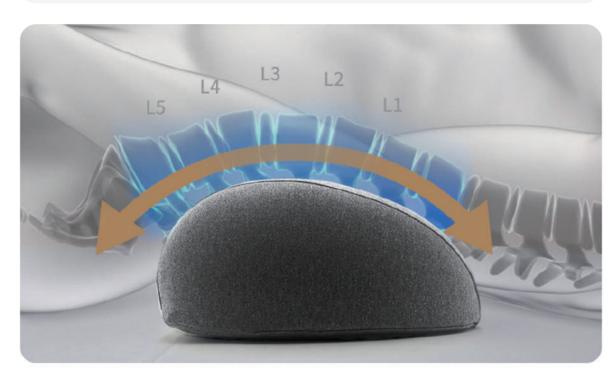

# ERGONOMICALLY DESIGNED WAIST CUSHION

Waist cushion bed sleep waist by human engineering design lumbar 3D waist pillow

Fit the lumbar curve to protect the lumbar spine Comfortable waist protector to fit the waist