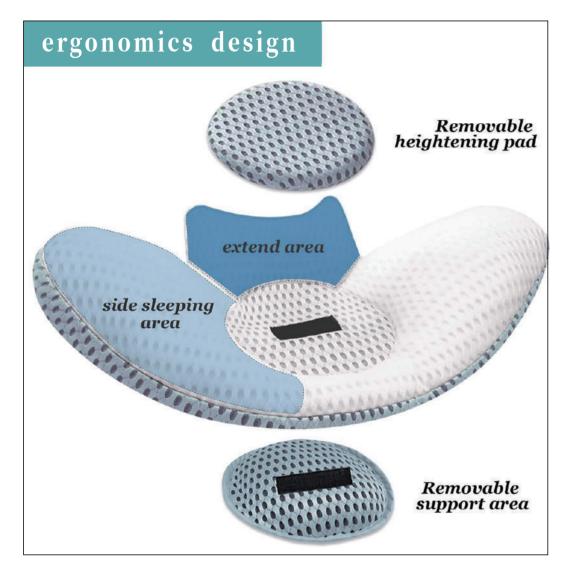

#### **BUTTERFLY CERVICAL PILLOW**

Special butterfly shape, neck profile, center cavity, adjustable height, ergonomic pillow has many thoughtful designs. The butterfly shape provides special armrests for your arms.

The silhouette design keeps your neck at the right height and provides excellent support during sleep. The central cavity appropriately supports the head and promotes alignment of the head with the body and spine. A detachable section at the bottom allows you to adjust the height of the pillow freely.