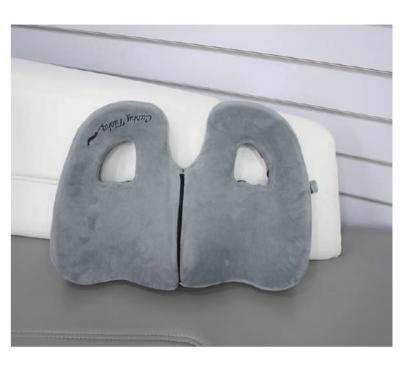

## COLLAPSIBLE SEAT

Office chair seat, Memory foam seat, tailbone, seat, seat for backpain relief, cars, wheelchairs, computers and office desks and chairs

provides support and comfort while reducing pressure on the lower back, lower back, hips and thighs and promoting healthy posture.

The seat cushion also helps relieve sciatica symptoms and its curved design minimizes stress caused by other chair pillows.

The ergonomically designed seat