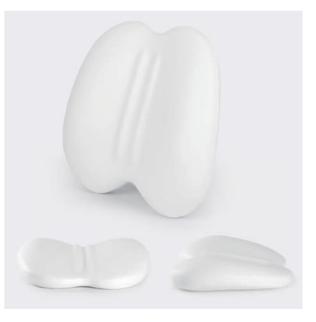

# MEMORY COTTON CAT BELLY PILLOW

Memory cotton slow rebound cervical sleep memory pillow cat belly pillow

#### MEMORY COTTON SLEEP PILLOW