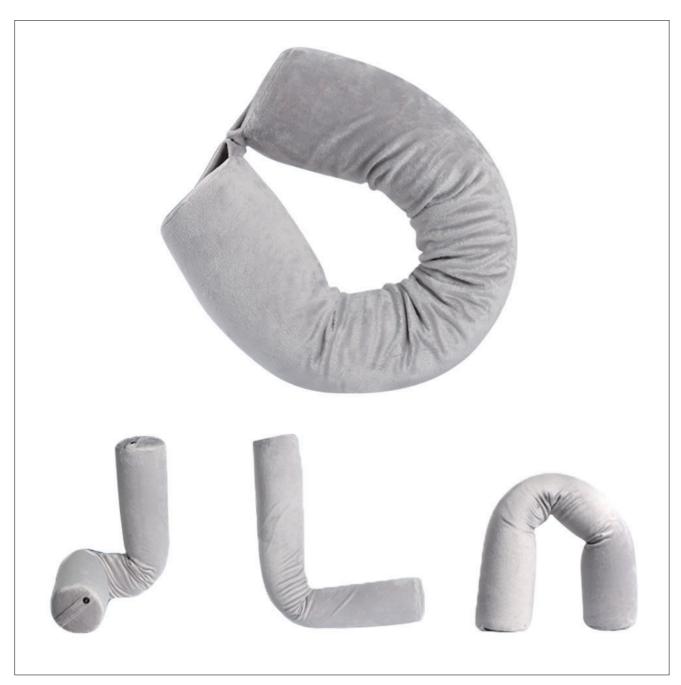

#### **BUTTERFLY CERVICAL PILLOW**

Special butterfly shape, neck profile, center cavity, adjustable height, ergonomic pillow has many thoughtful designs. The butterfly shape provides special armrests for your arms.

The silhouette design keeps your neck at the right height and provides excellent support during sleep. The central cavity appropriately supports the head and promotes alignment of the head with the body and spine. A detachable section at the bottom allows you to adjust the height of the pillow freely.