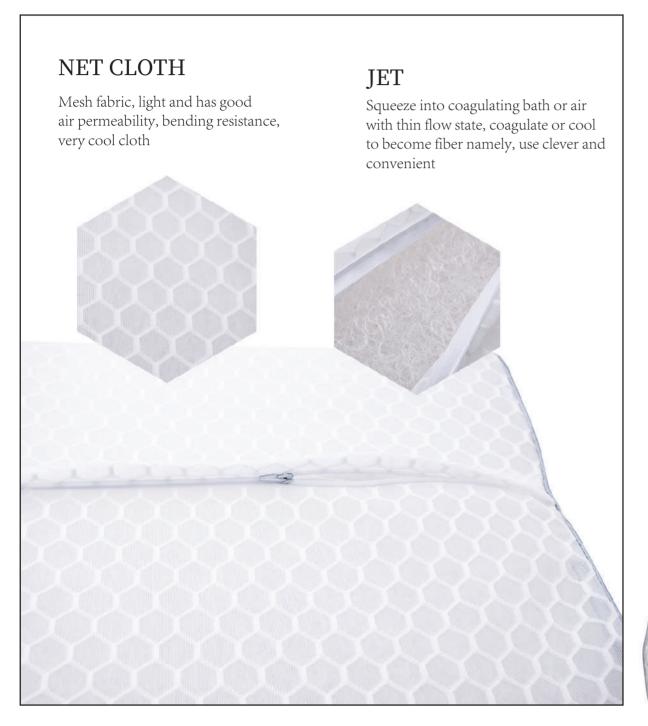

le breathable pillowcase: Breathable surface circulates air to keep your pillow cool while you sleep

Suitable for all types of people: This neck pillow is perfect for seniors, office workers, teachers and people with sleep disorders.

#### **BUTTERFLY CERVICAL PILLOW**



Special butterfly shape, neck profile, center cavity, adjustable height, ergonomic pillow has many thoughtful designs. The butterfly shape provides special armrests for your arms.

The silhouette design keeps your neck at the right height and provides excellent support during sleep. The central cavity appropriately supports the head and promotes alignment of the head with the body and spine. A detachable section at the bottom allows you to adjust the height of the pillow freely.





#### GEL MEMORY HIGH AND LOW PILLOW







#### MULTI-PURPOSE STORAGE TROLLEY

Storage trolley - 3 layers rolling practical storage rack with mesh basket lock wheel - versatile





- ★ 【 SOLID, STABLE 】
- ★ 【EASY TO MOVE】
- **★** [MULTIFUNCTIONAL STORAGE RACK]
- **★ SPACE-SAVING STORAGE DEVICE**
- ★ 【BREATHABLE KITCHEN STORAGE CAR 】







innovation 128 business Villa 4-30#, NO.818 qiming road, yinzhou district,ningbo, zhe jiang,ching,31500

MAT
THE PILLOW
HOLD PILLOW