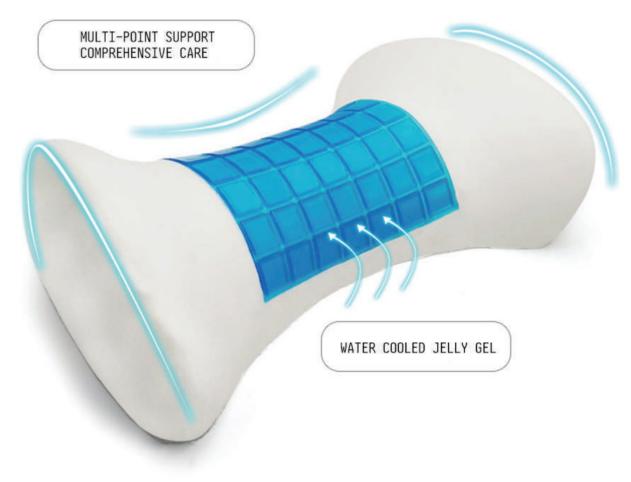

#### GEL MEMORY HIGH AND LOW PILLOW

Premium & durable pillow
Unlike other plush fiber is non-star,
Our memory foam will not go flat after 6
months and can always achieve an awesome
balance between support andsoft

Use cool gel to make
your sleep at a comfortable
temperature on every hot summer night

- Refreshing soothing gel layer provides refreshing touch and increased support
- Relaxation and Recovery Stereoscopic design promotes restorative relief and relaxation
- Advanced Memory foam responds and ADAPTS to your unique shape for personalized comfort
- Gel pad and cover design removable function, easy to clean