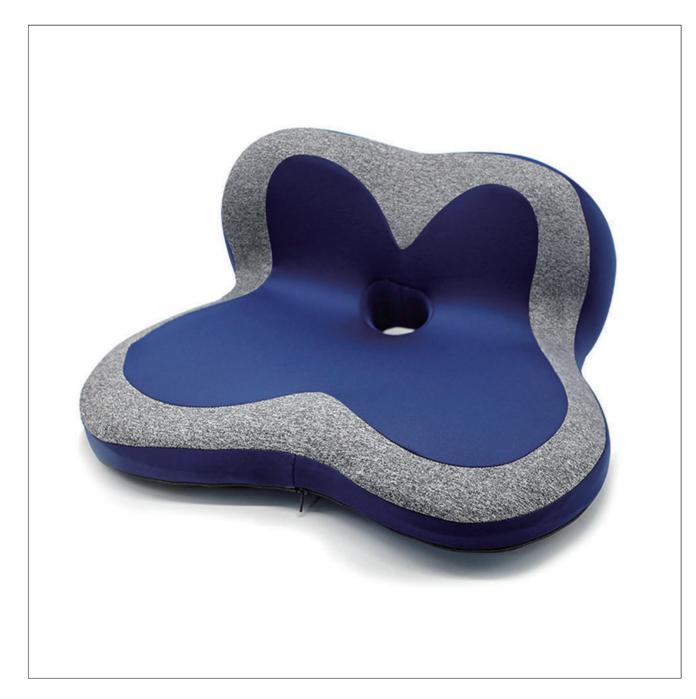

## COLLAPSIBLE SEAT

Office chair seat, Memory foam seat, tailbone, seat, seat for backpain relief, cars, wheelchairs, computers and office desks and chairs

provides support and comfort while reducing pressure on the lower back, lower back, hips and thighs and promoting healthy posture.

The seat cushion also helps relieve sciatica symptoms and its curved design minimizes stress caused by other chair pillows.

The ergonomically designed seat