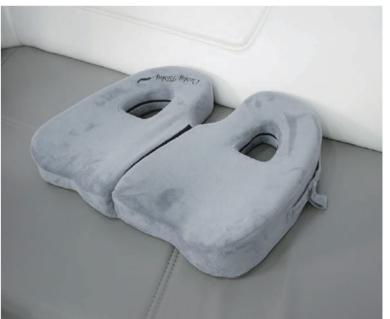

## COLLAPSIBLE SEAT

Office chair seat, Memory foam seat, tailbone, seat, seat for backpain relief, cars, wheelchairs, computers and office desks and chairs

provides support and comfort while reducing pressure on the lower back, lower back, hips and thighs and promoting healthy posture.

The seat cushion also helps relieve sciatica symptoms and its curved design minimizes stress caused by other chair pillows.

The ergonomically designed seat