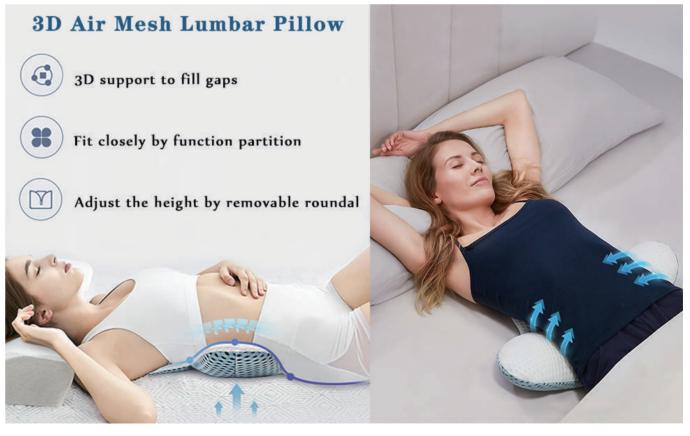

#### HIPPO 3D AIR MESH LUMBAR PILLOW

Idle Hippo 3D Air Mesh Lumbar Pillow for Sleeping, Adjustable Height Lower Back Support Pillow Waist Sciatic Pain Relief Cushion for Bed Rest - Side, Back and Stomach Sleepers, Extra Large Often applicable to some personnel